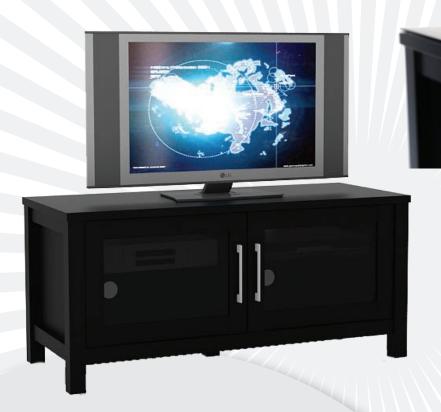

## 1200mm AV/TV Stand

The LB200G is a lowboy AV cabinet with a glass top which allows you to display your medium to large flat-panel TV and store all of your electronic components and accessories.

The unit also features two adjustable central component shelves with two doors featuring black glass inserts. A useful cable management system completes a stylish and versatile piece of AV furniture.

DIMENSIONS (W x D x H) 1200x 500 x 560mm

TV SIZE
Suitable for flat-panel TVs up to 55"

SHELF SIZES (W x D x H) Top shelf  $-1200 \times 500 \times 25$  mm Middle shelves  $-535 \times 396 \times 15$  mm Bottom shelves  $-535 \times 396 \times 15$  mm

## FEATURES

- Contemporary styling (designed to fit any decor
- Extra-strong Top Shelf with a glass top
- Generous space for storage
- Adjustable Component Shelf
- Cable Management System

WEIGHT CAPACITY Top shelf – 45kg / 99lbs Middle shelf – 8kg / 17.6lbs Bottom shelf – 45kg / 99lbs FINISH Black – LB1200G (Glass top)